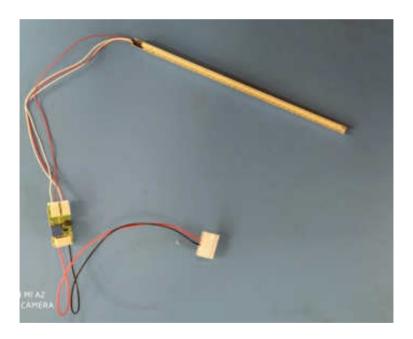

Slide in your Monitech Backlight replacement (MB1000LEDS) into the panel. Stick the inverter on the side of the panel as shown.

Now place the Assembly back on by sliding both ribbon cables through the hole and connecting them back into their respective connectors.