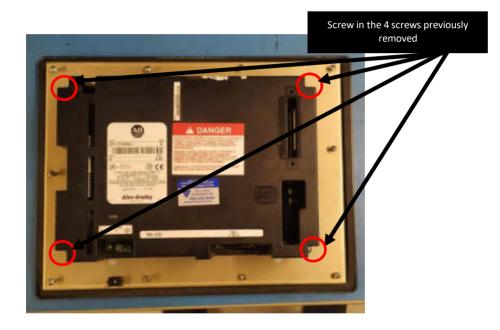

Slide in your Monitech Backlight replacement (MB1000LEDS) into the panel. Stick the inverter on the side of the panel as shown.

Now place the Assembly back on by sliding both ribbon cables through the hole and connecting them back into their respective connectors.