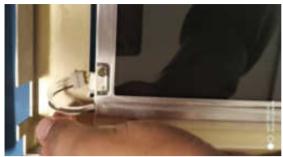

#### Attach red wire to 12 and black wire to G.

The white connector is easy to slide into the gold pins. Make sure red & black wire goes onto the 12 & G (Ground) gold pins.

Unplug the old backlight connector. Slide the old backlight out of the LCD panel, you may need a small flat head screwdriver to unlock the backlight holder.

Slide in your Monitech Backlight replacement (MB1000LEDS) into the panel. Stick the inverter on the side of the panel as shown.

Now place the Assembly back on by sliding both ribbon cables through the hole and connecting them back into their respective connectors.