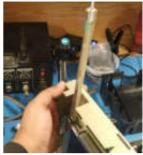

#### Original HMI of Allen-Bradley PanelView 1000

Unplug the 2 Ribbon cables.

Unscrew the 4 screws holding the power supply board and remove it.

Identify 12 (12VDC) and G (ground).