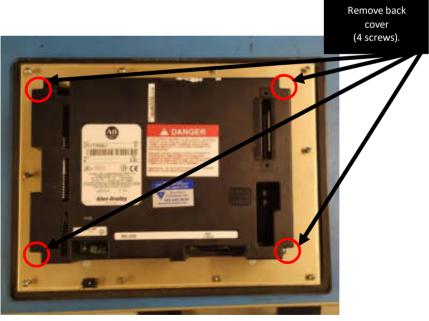

#### Original HMI of Allen-Bradley PanelView 1000

Unplug the 2 Ribbon cables.

Unscrew the 4 screws holding the power supply board and remove it.

Identify 12 (12VDC) and G (ground).