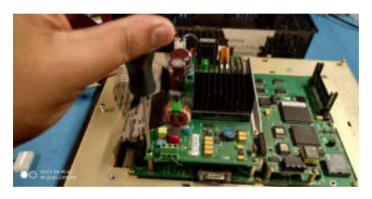

#### Attach red wire to 12 and black wire to G.

The white connector is easy to slide into the gold pins. Make sure red & black wire goes onto the 12 & G (Ground) gold pins.

Unplug the old backlight connector. Slide the old backlight out of the LCD panel, you may need a small flat head screwdriver to unlock the backlight holder.