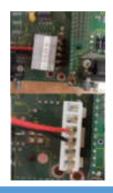

#### Attach red wire to 12 and black wire to G.

The white connector is easy to slide into the gold pins. Make sure red & black wire goes onto the 12 & G (Ground) gold pins.

Unplug the old backlight connector. Slide the old backlight out of the LCD panel, you may need a small flat head screwdriver to unlock the backlight holder.