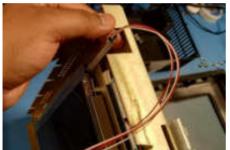

#### Attach red wire to 12 and black wire to G.

The white connector is easy to slide into the gold pins. Make sure red & black wire goes onto the 12 & G (Ground) gold pins.

Unplug the old backlight connector. Slide the old backlight out of the LCD panel, you may need a small flat head screwdriver to unlock the backlight holder.

Slide in your Monitech Backlight replacement (MB1000LEDS) into the panel. Stick the inverter on the side of the panel as shown.

Now place the Assembly back on by sliding both ribbon cables through the hole and connecting them back into their respective connectors.