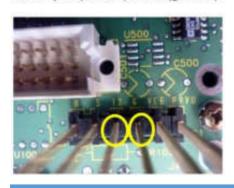

#### Original HMI of Allen-Bradley PanelView 1000

Unplug the 2 Ribbon cables.

Unscrew the 4 screws holding the power supply board and remove it.

Identify 12 (12VDC) and G (ground).