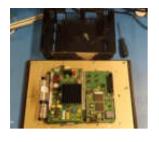

#### Original HMI of Allen-Bradley PanelView 1000

Unplug the 2 Ribbon cables.

Unscrew the 4 screws holding the power supply board and remove it.

Identify 12 (12VDC) and G (ground).

#### Attach red wire to 12 and black wire to G.

The white connector is easy to slide into the gold pins. Make sure red & black wire goes onto the 12 & G (Ground) gold pins.

Unplug the old backlight connector. Slide the old backlight out of the LCD panel, you may need a small flat head screwdriver to unlock the backlight holder.