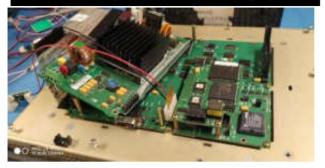

#### Original HMI of Allen-Bradley PanelView 1000

Unplug the 2 Ribbon cables.

Unscrew the 4 screws holding the power supply board and remove it.

Identify 12 (12VDC) and G (ground).