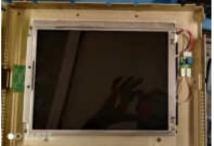

Slide in your Monitech Backlight replacement (MB1000LEDS) into the panel. Stick the inverter on the side of the panel as shown.

Now place the Assembly back on by sliding both ribbon cables through the hole and connecting them back into their respective connectors.