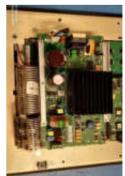

#### Original HMI of Allen-Bradley PanelView 1000

Unplug the 2 Ribbon cables.

Unscrew the 4 screws holding the power supply board and remove it.

Identify 12 (12VDC) and G (ground).