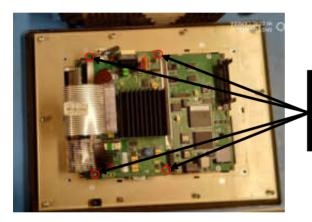

#### Original HMI of Allen-Bradley PanelView 1000

Unplug the 2 Ribbon cables.

Unscrew the 4 screws holding the power supply board and remove it.

Identify 12 (12VDC) and G (ground).