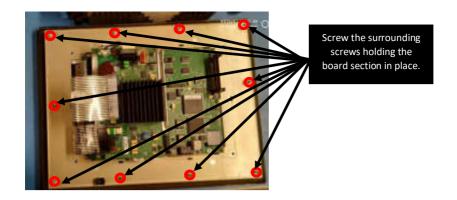

#### Original HMI of Allen-Bradley PanelView 1000

Unplug the 2 Ribbon cables.

Unscrew the 4 screws holding the power supply board and remove it.

Identify 12 (12VDC) and G (ground).