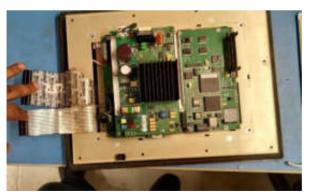

#### Original HMI of Allen-Bradley PanelView 1000

Unplug the 2 Ribbon cables.

Unscrew the 4 screws holding the power supply board and remove it.

Identify 12 (12VDC) and G (ground).