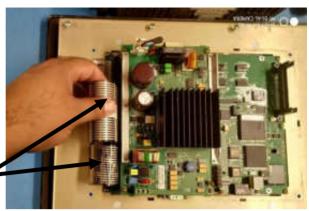

#### Attach red wire to 12 and black wire to G.

The white connector is easy to slide into the gold pins. Make sure red & black wire goes onto the 12 & G (Ground) gold pins.

Unplug the old backlight connector. Slide the old backlight out of the LCD panel, you may need a small flat head screwdriver to unlock the backlight holder.

Slide in your Monitech Backlight replacement (MB1000LEDS) into the panel. Stick the inverter on the side of the panel as shown.

Now place the Assembly back on by sliding both ribbon cables through the hole and connecting them back into their respective connectors.