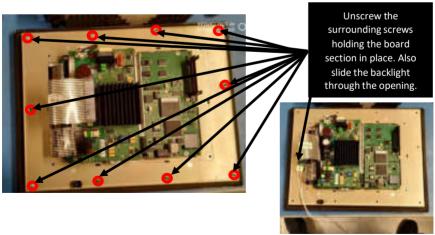

#### Original HMI of Allen-Bradley PanelView 1000

Unplug the 2 Ribbon cables.

Unscrew the 4 screws holding the power supply board and remove it.

Identify 12 (12VDC) and G (ground).