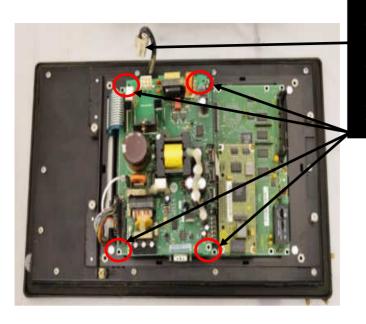

## Install MB900LED. Route red and black wire through hole.

Route red and black wire through hole.

Unplug power connector. Remove power supply (top board—4 screws and 4 wires).

The new style connector is easy to slide into the gold pins. Make sure red & black wire goes onto the 12 & G (Ground) gold pins.