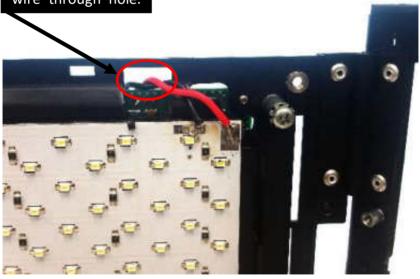

## Install MB900LED. Route red and black wire through hole.

Route red and black wire through hole.

Unplug power connector. Remove power supply (top board—4 screws and 4 wires).

The new style connector is easy to slide into the gold pins. Make sure red & black wire goes onto the 12 & G (Ground) gold pins.