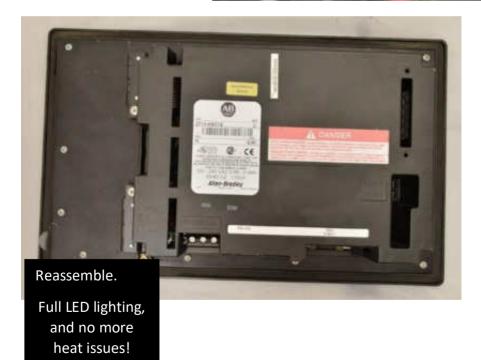

# New LED backlight for your PanelView 900





#### **Original HMI of Allen-Bradley PanelView 900**



Remove back cover (4 screws).





## Install MB900LED. Route red and black wire through hole.



Route red and black wire through hole.





Unplug power connector. Remove power supply (top board—4 screws and 4 wires).

The new style connector is easy to slide into the gold pins. Make sure red & black wire goes onto the 12 & G (Ground) gold pins.









Enjoy your rejuvenated Monitor. Call us to order more HMI replacement parts.

### Keep your AB PanelView's up and running!



Replacement: LCD's, Backlight's, Keypad's & Touchscreen's for the whole 550 line.



Replacement: LCD's, Backlight's, Keypad's & Touchscreen's for the whole 900 line.



Replacement: CRT TO LCD CONVERTION's, Backlight's, Keypad's & Touchscreen's for the whole 1200 line.



Replacement: LCD's, Backlight's, Keypad's & Touchscreen's for the whole 600 line.



Replacement: LCD's, Backlight's, Keypad's & Touchscreen's for the whole 1000 line.



Replacement: CRT TO LCD CONVERTION's, Backlight's, Keypad's & Touchscreen's for the whole 1400 line.

### For Technical Support, call 1-877-493-6105 Support@Monitech.com



20 Howard Place Kitchener, Ontario N2K 4Z4 CANADA 519.