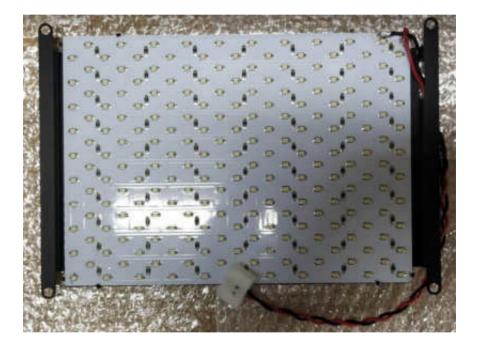

## Install MB900LED. Route red and black wire through hole.

Route red and black wire through hole.

Unplug power connector. Remove power supply (top board—4 screws and 4 wires).

The new style connector is easy to slide into the gold pins. Make sure red & black wire goes onto the 12 & G (Ground) gold pins.