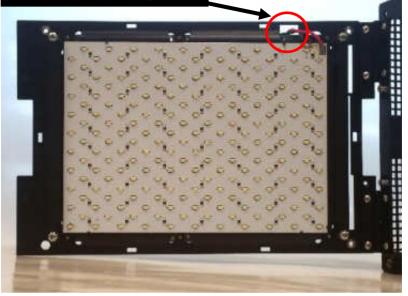

## Install MB900LED. Route red and black wire through hole.

Route red and black wire through hole.

Unplug power connector. Remove power supply (top board—4 screws and 4 wires).

The new style connector is easy to slide into the gold pins. Make sure red & black wire goes onto the 12 & G (Ground) gold pins.