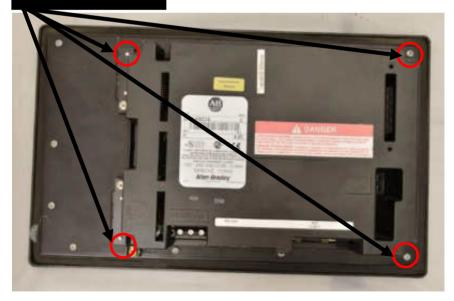

#### **Original HMI of Allen-Bradley PanelView 900**

Remove back cover (4 screws).