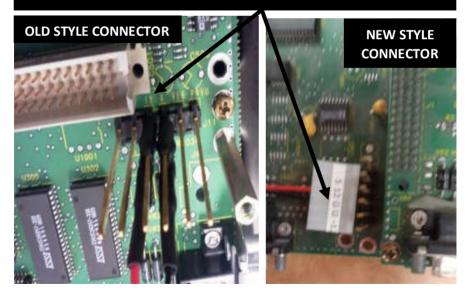

## Install MB900LED. Route red and black wire through hole.

Route red and black wire through hole.

Unplug power connector. Remove power supply (top board—4 screws and 4 wires).

The new style connector is easy to slide into the gold pins. Make sure red & black wire goes onto the 12 & G (Ground) gold pins.