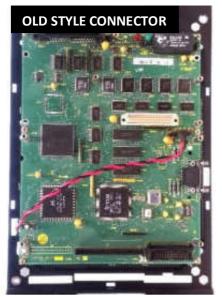

#### **Original HMI of Allen-Bradley PanelView 900**

Remove back cover (4 screws).

## Install MB900LED. Route red and black wire through hole.

Route red and black wire through hole.

Unplug power connector. Remove power supply (top board—4 screws and 4 wires).

The new style connector is easy to slide into the gold pins. Make sure red & black wire goes onto the 12 & G (Ground) gold pins.