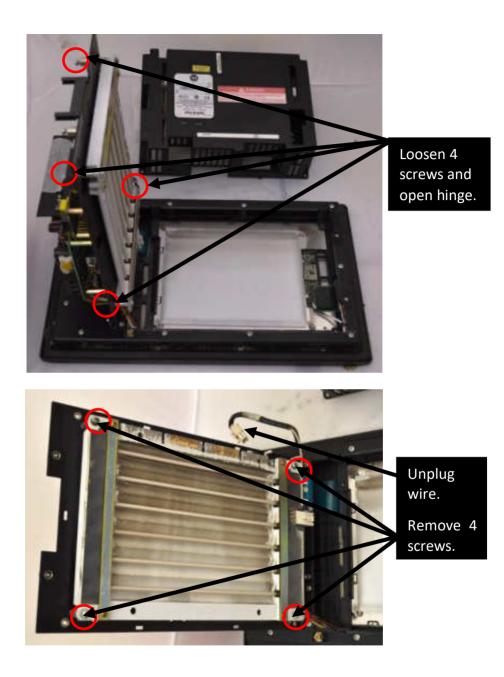

## Install MB900LED. Route red and black wire through hole.

Route red and black wire through hole.

Unplug power connector. Remove power supply (top board—4 screws and 4 wires).

The new style connector is easy to slide into the gold pins. Make sure red & black wire goes onto the 12 & G (Ground) gold pins.