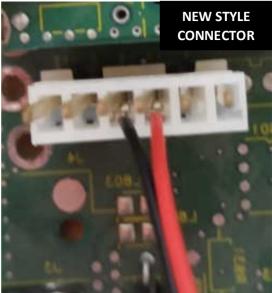

## Install MB900LED. Route red and black wire through hole.

Route red and black wire through hole.

Unplug power connector. Remove power supply (top board—4 screws and 4 wires).

The new style connector is easy to slide into the gold pins. Make sure red & black wire goes onto the 12 & G (Ground) gold pins.