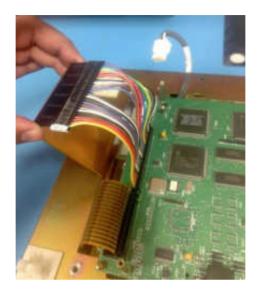

Step #3) Take out our touchscreen overlay from the Monitech box, layout the products as shown.

Step #4) Connect the multi colored cable to the connector on the replacement touchscreen.

M20A03-MF1000T 1

Step #5) Connect the ribbon cables off your replacement touchscreen, to the computer of your AB Panelview 1000.