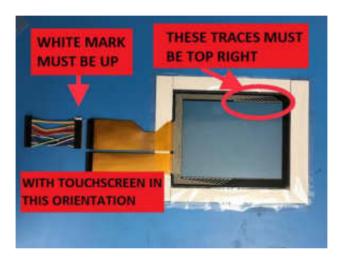

Step #3) Take out our touchscreen overlay from the Monitech box, layout the products as shown.

Step #4) Connect the multi colored cable to the connector on the replacement touchscreen.

M20A03-MF1000T 1

Step #5) Connect the ribbon cables off your replacement touchscreen, to the computer of your AB Panelview 1000.