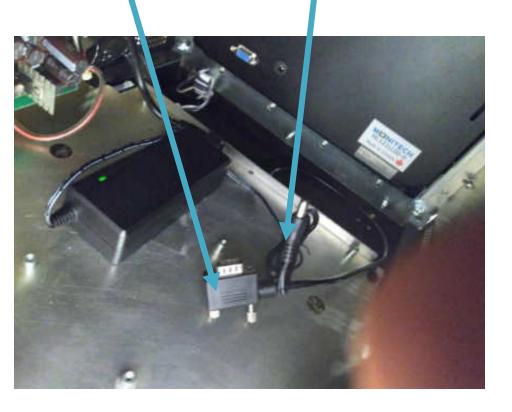

### **EXAMPLE:**

USE THE FREQUENCY METER TO TEST OUR
ADAPTOR CABLE TO SEE IF THE METER READS
VIDEO SIGNALS FROM THE CABLE WE PROVIDED.

**STEP #1)** UNPLUG THE VGA CONNECTOR AND POWER JACK FROM THE MONITECH MONITOR.

UNPLUG VGA CONNECTOR

**UNPLUG POWER JACK** 