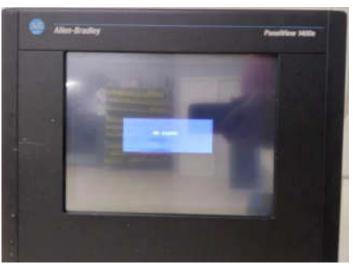

IF YOU SET-UP OUR MONITECH MONITOR BUT YOU ARE NOT GETTING AN IMAGE ON YOUR SCREEN OR YOU ARE GETTING THE "NO SIGNAL" OR BLUE SCREEN WITH MENU. THIS MEANS THAT THE MONITOR IS NOT RECEIVING VIDEO SIGNALS FROM THE VIDEO CARD IN THE MACHINE.