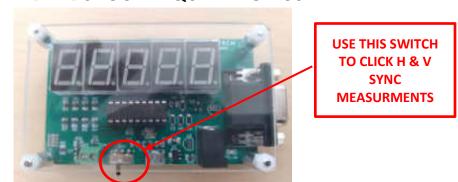

# **STEP #2)** PLUG THE SAME VGA CONNECTOR AND POWER JACK INTO THE FREQUENCY METER.

STEP #3) SWITCH BETWEEN H & V SYNC
READINGS. SEE IF YOU ARE GETTING READINGS.
H-SYNC SHOULD EQUAL = 55 - 65 KHZ.
V-SYNC SHOULD EQUAL = 15 - 30 HZ.