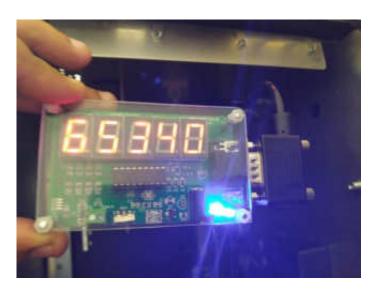

# **STEP #2)** PLUG THE SAME VGA CONNECTOR AND POWER JACK INTO THE FREQUENCY METER.

STEP #3) SWITCH BETWEEN H & V SYNC
READINGS. SEE IF YOU ARE GETTING READINGS.
H-SYNC SHOULD EQUAL = 55 - 65 KHZ.
V-SYNC SHOULD EQUAL = 15 - 30 HZ.