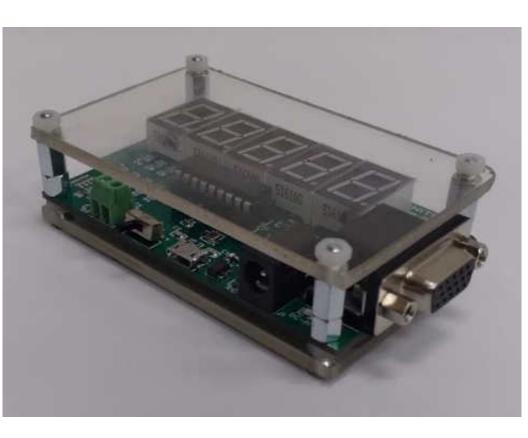

## **MPCB006 -FREQUENCY METER**

### **EXAMPLE:**

USE THE FREQUENCY METER TO TEST OUR
ADAPTOR CABLE TO SEE IF THE METER READS
VIDEO SIGNALS FROM THE CABLE WE PROVIDED.

**STEP #1)** UNPLUG THE VGA CONNECTOR AND POWER JACK FROM THE MONITECH MONITOR.

# **STEP #2)** PLUG THE SAME VGA CONNECTOR AND POWER JACK INTO THE FREQUENCY METER.

STEP #3) SWITCH BETWEEN H & V SYNC
READINGS. SEE IF YOU ARE GETTING READINGS.
H-SYNC SHOULD EQUAL = 55 - 65 KHZ.
V-SYNC SHOULD EQUAL = 15 - 30 HZ.