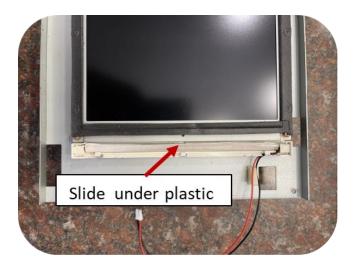

#### **QUICK INSTALL GUIDE**

# **MONITECH MB7000M**

### Step 1

Unplug connectors and remove the original inverter board.



### Step 2

Install your new Monitech LED inverter where the original inverter was and plug in the connector.





#### Step 3

Lift up wire clips and remove original CCFL bulb.



## Step 4

Carefully pull back reflective membrane and insert your Monitech LED strip.





#### Step 5

Carefully tuck reflective membrane under the plastic of the LCD.



### Step 6

Loop the power cable into cable clip and close both clips and tuck wire through hole. Plug power into the inverter board.



Do you need help with this product?

Please contact: 1877-493-6105 monitech.com/support/technical-support/