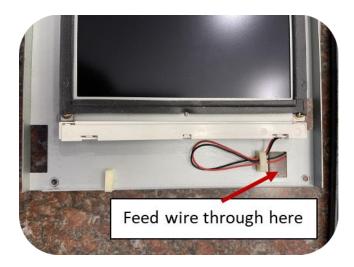

### Step 6

Loop the power cable into cable clip and close both clips and tuck wire through hole. Plug power into the inverter board.

Do you need help with this product?

Please contact: 1877-493-6105 monitech.com/support/technical-support/