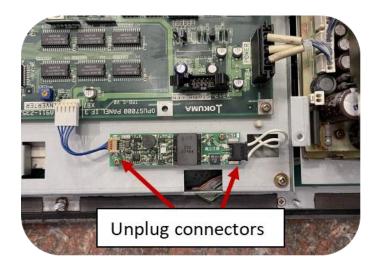

#### **QUICK INSTALL GUIDE**

# **MONITECH MB7000M**

### Step 1

Unplug connectors and remove the original inverter board.



### Step 2

Install your new Monitech LED inverter where the original inverter was and plug in the connector.





#### Step 3

Lift up wire clips and remove original CCFL bulb.



## Step 4

Carefully pull back reflective membrane and insert your Monitech LED strip.





#### Step 5

Carefully tuck reflective membrane under the plastic of the LCD.



### Step 6

Loop the power cable into cable clip and close both clips and tuck wire through hole. Plug power into the inverter board.



Do you need help with this product?

Please contact: 1877-493-6105 monitech.com/support/technical-support/