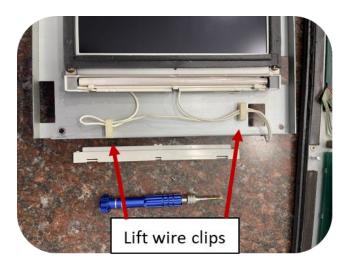

#### **QUICK INSTALL GUIDE**

# **MONITECH MB7000M**

### Step 1

Unplug connectors and remove the original inverter board.



### Step 2

Install your new Monitech LED inverter where the original inverter was and plug in the connector.





#### Step 3

Lift up wire clips and remove original CCFL bulb.



## Step 4

Carefully pull back reflective membrane and insert your Monitech LED strip.





#### Step 5

Carefully tuck reflective membrane under the plastic of the LCD.



### Step 6

Loop the power cable into cable clip and close both clips and tuck wire through hole. Plug power into the inverter board.



Do you need help with this product?

Please contact: 1877-493-6105 monitech.com/support/technical-support/