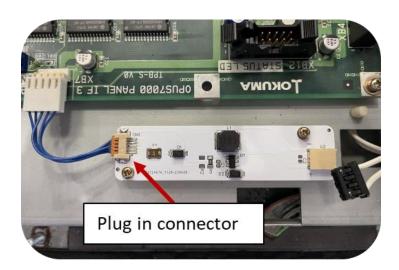

### Step 2

Install your new Monitech LED inverter where the original inverter was and plug in the connector.