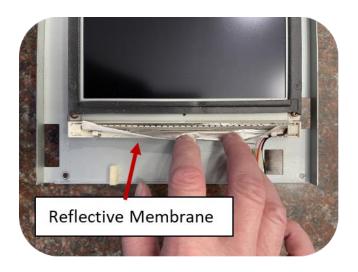

## Step 4

Carefully pull back reflective membrane and insert your Monitech LED strip.